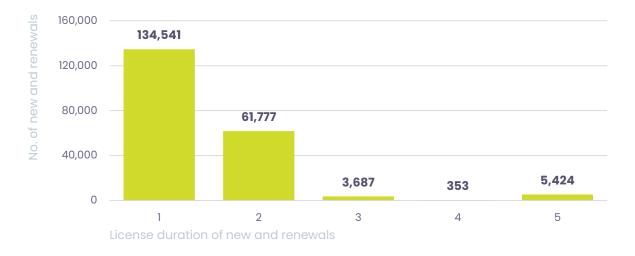

4,212,125 | 4,211,843 | 3,555,924 | 18.5%  |

#### Registrations by namespace

|        | Apr 20    | Apr 21    | Apr 22    | Apr 23    | Y-o-Y |
|--------|-----------|-----------|-----------|-----------|-------|
| .au    |           |           | 127,722   | 749,806   |       |
| com.au | 2,831,219 | 2,979,534 | 3,094,339 | 3,133,770 | 1.3%  |
| net.au | 226,571   | 217,667   | 218,910   | 215,275   | -1.7% |
| org.au | 73,245    | 74,640    | 75,120    | 73,551    | -2.1% |
| id.au  | 12,354    | 12,872    | 13,206    | 12,637    | -4.3% |
| asn.au | 3,223     | 3,115     | 3,157     | 3,065     | -2.9% |
| edu.au |           | 17,151    | 17,147    | 17,319    | 1.0%  |
| gov.au |           | 5,548     | 6,157     | 6,304     | 2.4%  |

### Distribution of domain name licence periods





### Identity Digital service level performance

| Service Level Name                                    | ı       | Expected | Feb 23 | Mar 23 | Apr 23 |
|-------------------------------------------------------|---------|----------|--------|--------|--------|
| Overall DNS Availability                              |         | 100%     | 100%   | 100%   | 100%   |
| DNS availability<br>per Anycast node                  | q.au    | 99.9%    | 100%   | 100%   | 100%   |
|                                                       | r.au    | 99.9%    | 100%   | 100%   | 100%   |
|                                                       | s.au    | 99.9%    | 100%   | 100%   | 100%   |
|                                                       | t.au    | 99.9%    | 100%   | 100%   | 100%   |
| DNS