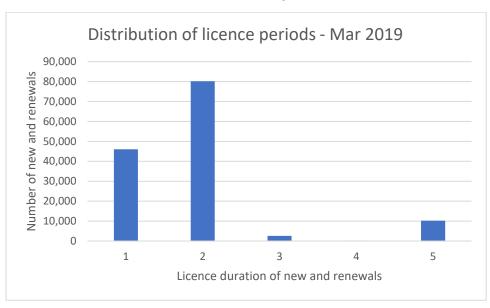

## Mar 2019 volumes

|                              | Mar-19    | Feb-19    | Mar-18    | Y-o-Y % |
|------------------------------|-----------|-----------|-----------|---------|
| Total new domains created    | 45,423    | 43,828    | 43,381    | 4.7%    |
| Total names under management | 3,188,586 | 3,184,285 | 3,123,166 | 1.8%    |

## Distribution of domain name licence periods



## **Afilias service level performance**

| Service Level Name                        | Expected | Jan 19 | Feb 19 | Mar 19 |
|-------------------------------------------|----------|--------|--------|--------|
| Overall DNS Availability                  | 100%     | 100%   | 100%   | 100%   |
| DNS availability per Anycast node         |          |        |        |        |
| q.au                                      | 99.9%    | 99.98% | 99.98% | 100%   |
| r.au                                      | 99.9%    | 100%   | 100%   | 100%   |
| s.au                                      | 99.9%    | 100%   | 100%   | 100%   |
| t.au                                      | 99.9%    | 100%   | 100%   | 100%   |
| DNS update delay time                     | 96%      | 98.77% | 98.65% | 96.66% |